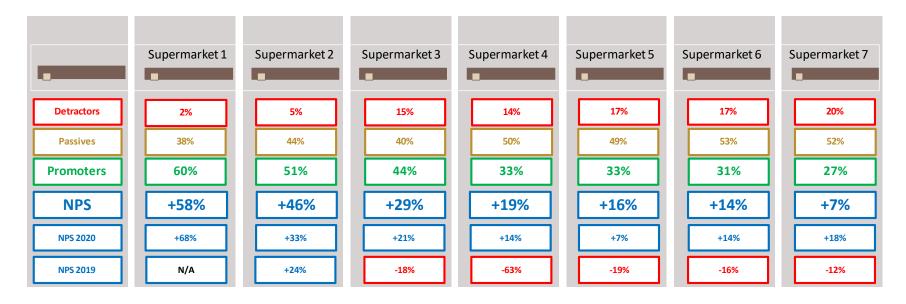

## Supermarkets & GDP Turnover Growth



Source: RAI Retail Audits, CYStat

### **Net Promoter Score**





Source: RAI Retail U&A









# Think of a Company Like a Butterfly



In a continuous (perpetual) cycle of TRANSFORMATION







# Trigger of Transformation



Growth & Sustainability & Survival





### **POWER of Transformation**



Source: RAI Qualitative Research

















**BIPLOMAT**CYPRUS























































## Maslow's Hierarchy of Needs

#### Self-actualization

desire to become the most that one can be

#### Esteem

respect, self-esteem, status, recognition, strength, freedom

#### Love and belonging

friendship, intimacy, family, sense of connection

### Safety needs

personal security, employment, resources, health, property

### Physiological needs

air, water, food, shelter, sleep, clothing, reproduction





### Concentration