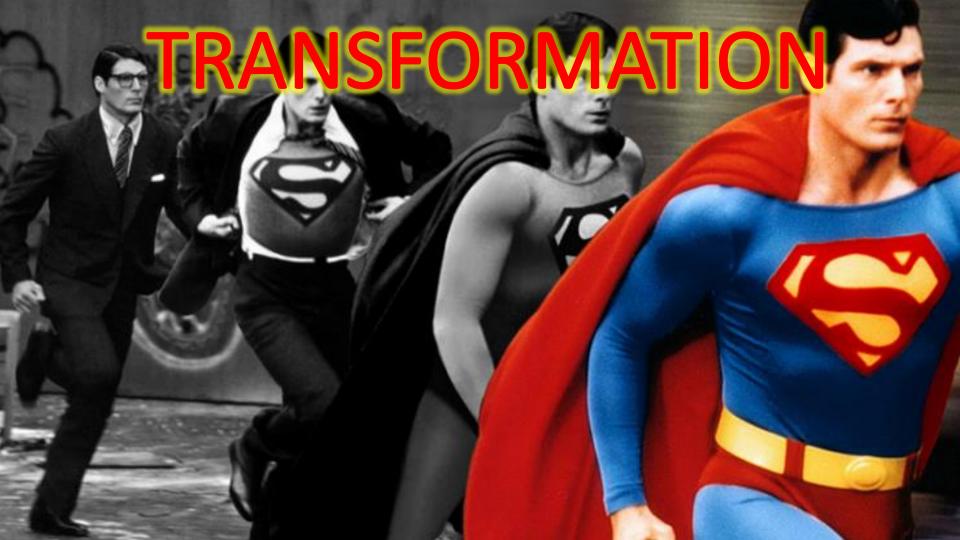

### Can We Predict Who Will Win?

Companies which have

The Power of TRANSFORMATION

# The Power of TRANSFORMATION

Transforming from Clark to Superman in times of crisis

Continuously transforming into a Butterfly

To protect and service its community

To survive sustainably and grow