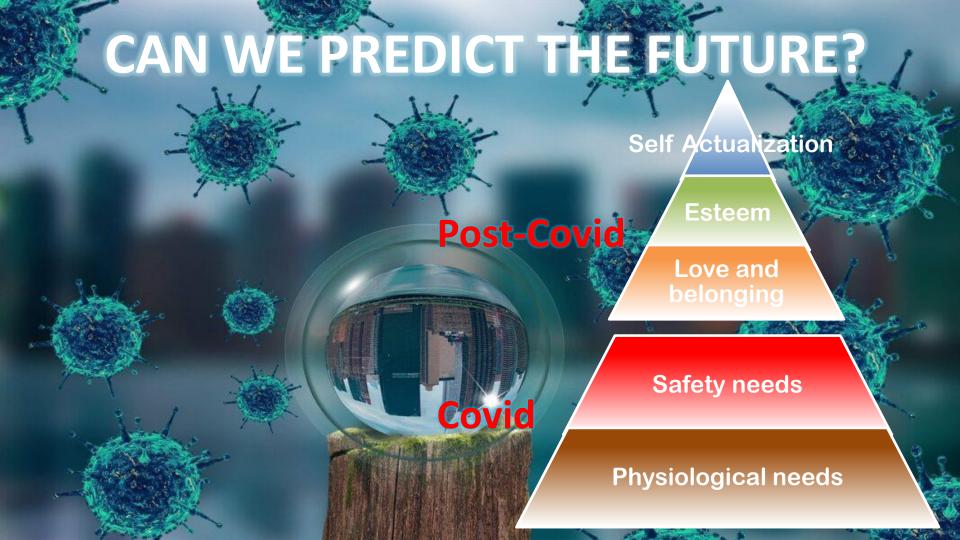

## Maslow's Hierarchy of Needs

#### Self-actualization

desire to become the most that one can be

#### Esteem

respect, self-esteem, status, recognition, strength, freedom

#### Love and belonging

friendship, intimacy, family, sense of connection

### Safety needs

personal security, employment, resources, health, property

### Physiological needs

air, water, food, shelter, sleep, clothing, reproduction