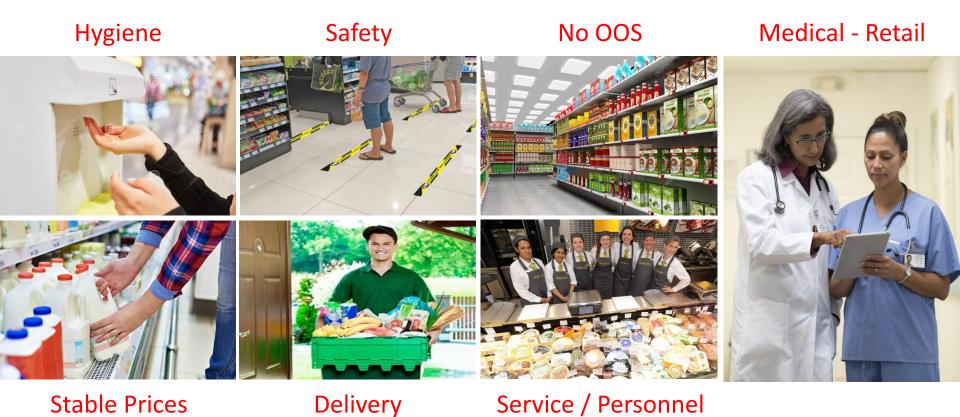

# The Power of TRANSFORMATION

Transforming from Clark to Superman in times of crisis

Continuously transforming into a Butterfly

To protect and service its community

To survive sustainably and grow