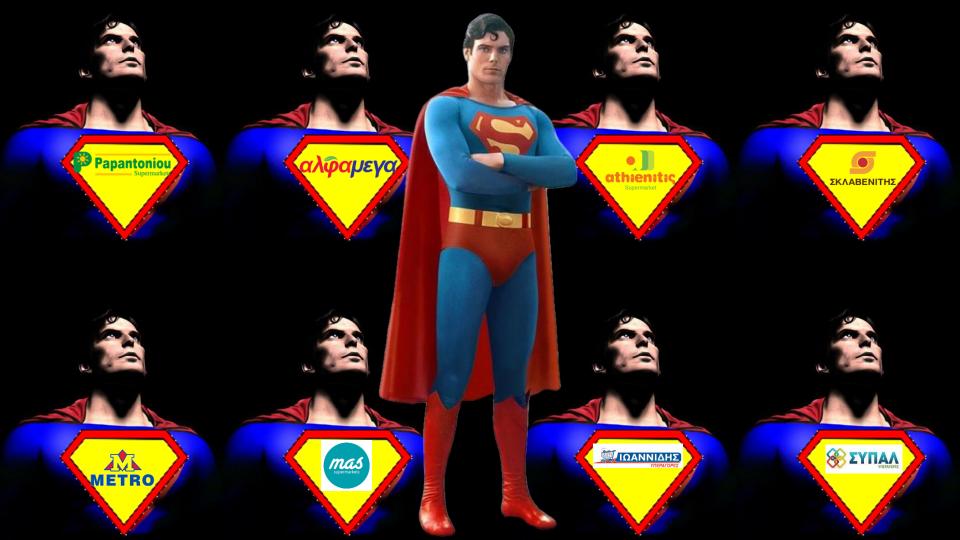

# The Power of TRANSFORMATION

Transforming from Clark to Superman in times of crisis

Continuously transforming into a Butterfly

To protect and service its community

To survive sustainably and grow